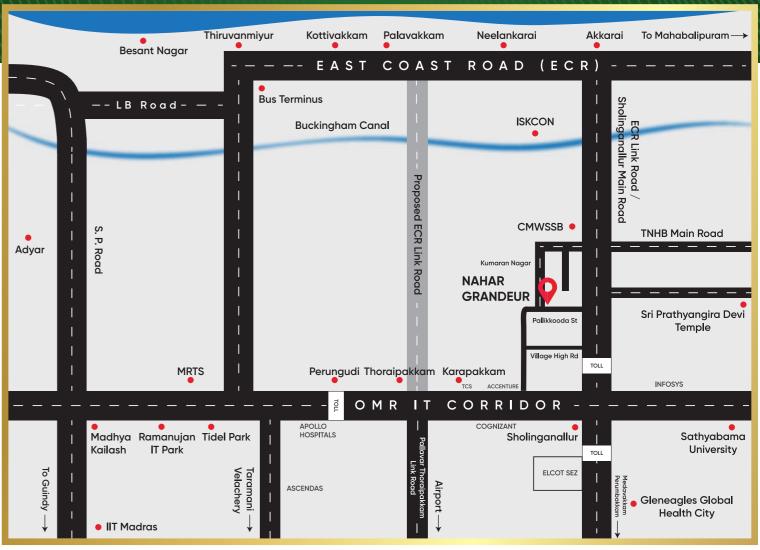

## Prime Location

- Our handpicked project location is in the prime location of North Chennai's
- Madhavaram providing easy access to essentials.

# **M**ajor Industries Near By

- Major industries such as CPCL, MANALI PETRO CHEMICALS, TVS, SRF LTD,
- Amalgamation valeo and many other industry near by to ASHIANA BHARMAL apartments.

## Transport Facilities

- Easy Access to Commute. Walking distance to JN Inner Ring Road 200ft road for better transportation access.
- 5 mins drive to new proposed madhavaram metro.
- 5 mins drive to new inter-city bus terminus.
- 25 mins drive to cmbt bus terminus, koyembedu, chennai.
- 20 30 mins drive to central train station & egmore train station, chennai.

## Location

- 900m Sri chaitanya school
- ◆ 1.5 km Velammal New Gen School
- 1.6 km St ann's Mat school
- 2.9 km Madhavaram mofussil
- 3.7 km Meridian Hospital
- 4 km Prashanth hospital
- 6 km Don bosco
- 6.2 km St John's
- 10 km from Anna Nagar.